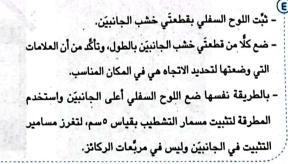

| خلف خ          | جانب  | جانب | سقف سقف |
| مكعبات      |                      |                |       |      |         |

١٠سم ١١سم ٢٠سم ٢٠سم ٢٠سم ١٠سم ١١سم ١١سم ١١سم - تأكَّد من حفَّ الطرف حيث تم قطع الخشب لأنه يكون قد أصبح خشنًا. - امسح الغبار عن قطع الخشب باستخدام قطعة القماش.



### الموضوع التاسع: اصنع بنفسك

٣) - لديك الآن أربعة مكلّبات من الخشب قياس كل منها ٤سم × ٤سم × ٥سم. - اصنع ثقوبًا في المكعبات الأربعة التي ستدخل كل منها في ركن من أركان خليَّة النحل. - اطلب من شخص بالغ مساعدتك على استخدام المِثْقَب.



### س - قم بتجميع قطع الخشب.

– ضع الجوانب فوق مكعَّبات الركائز، ثُمَّ ثبتها في مكانها باستخدام المطرقة ومسامير التشطيب. – تأكَّد من أن مكعَّبات الركائز على نفس مستوى الألواح العلوية والسفلية. – احرص على ترك مسافة ١ سم من الحافة (الحَرف) الخلفيُّة للوح الجانبي.











المحور الأوَّل: ارتباط المهن والفنون بالمجتمع

- ضُمَّ إلى تصميمك قطع الخشب الخلفيَّة الثلاث، ثُمَّ ضع تصميمك على وجهه الأمامي. - ضع كل قطعة من قطع الخشب الخلفيَّة الثلاث في الجهة الخلفيَّة، على أن تُركَّب في مكانها المناسب في الهيكل الخارم - قم بتثبيتها باستخدام مسمارين في كل جهة من جهات قطع الخشب الخلفيَّة.



- ثبَّت قطعتي الخشب المخصصتين لسقف خليَّة النحل. - تأكَّد من وضع القطعة التي قياسها ١١ سم في الأعلى.









### الموضوع التاسع: اصنع بنفسك

• بذلك سيكون لديك خليَّة نحل فارغة. - بذلك سيكون لديك خليَّة نحل فارغة. - خذ أعواد قصب الخيزران وقطَّعها إلى أجزاء طول كل منها ٥سم. - قطَّع ما يكفي من الأعواد لكي تملأ تجويف هيكل خليَّة النحل. - قُمْ بحف أطراف قطع القصب الخشنة من الجهتين.



ً - ضع قطع قصب الخيزران في حزمة. - احفر داخل كل قطعة قصب باستخدام المِثْقَب. - حرَّك المِثْقَب قلي